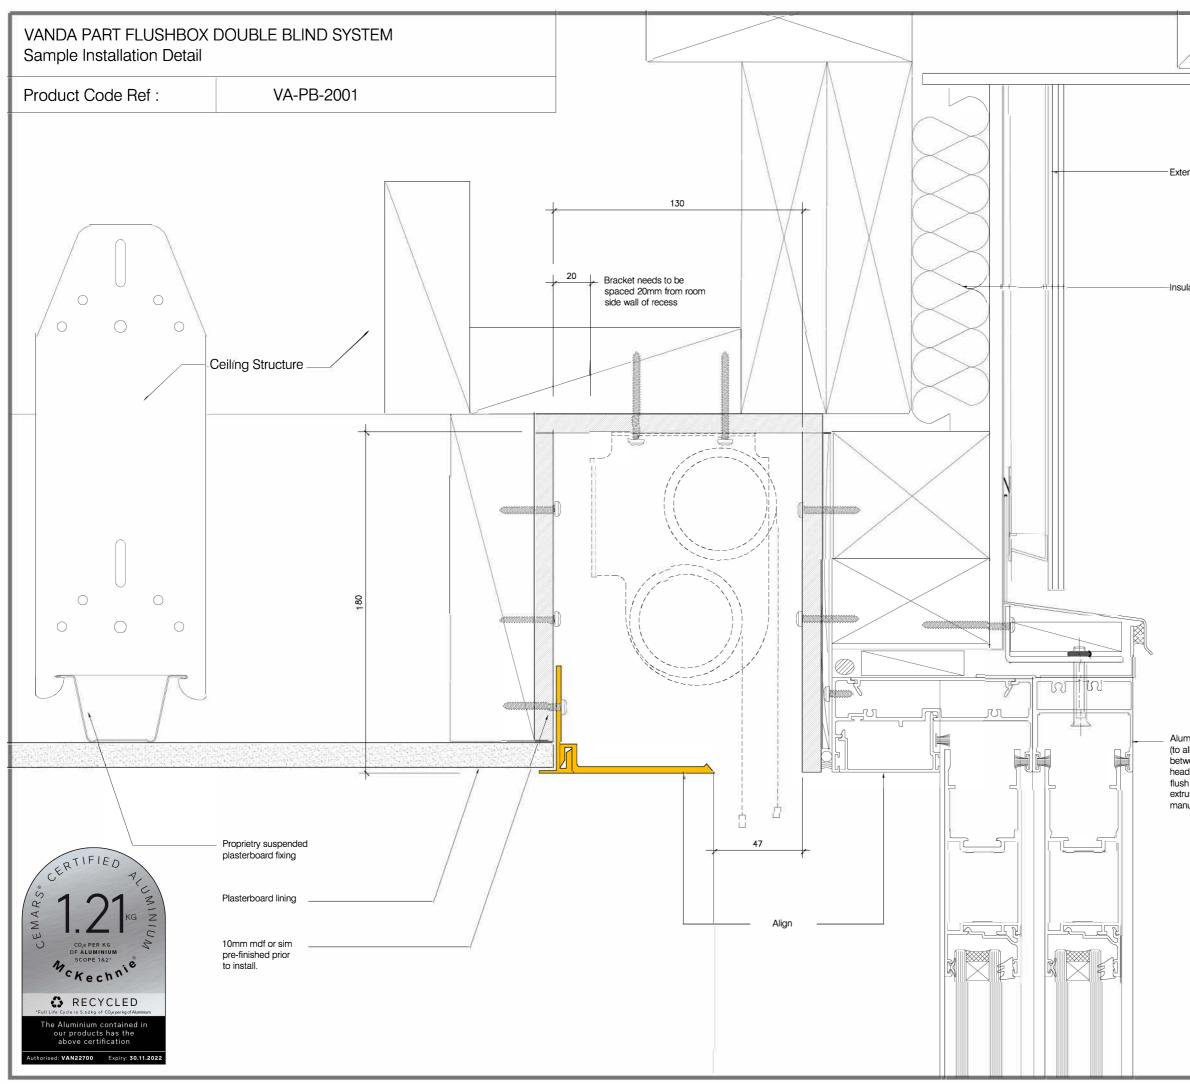

|                                                                                                                                       | Vanda                                                                                                                                                                                                                                                                                                                                                                                                                                                                                                                                                                                                                                                                                                                                                                                                                                                                                                                                                                                                                                                                                                                                                                                                                                                                                                                                                                                                                                                                                                                                                                                                                                                            |
|---------------------------------------------------------------------------------------------------------------------------------------|------------------------------------------------------------------------------------------------------------------------------------------------------------------------------------------------------------------------------------------------------------------------------------------------------------------------------------------------------------------------------------------------------------------------------------------------------------------------------------------------------------------------------------------------------------------------------------------------------------------------------------------------------------------------------------------------------------------------------------------------------------------------------------------------------------------------------------------------------------------------------------------------------------------------------------------------------------------------------------------------------------------------------------------------------------------------------------------------------------------------------------------------------------------------------------------------------------------------------------------------------------------------------------------------------------------------------------------------------------------------------------------------------------------------------------------------------------------------------------------------------------------------------------------------------------------------------------------------------------------------------------------------------------------|
| erior wall cladding                                                                                                                   | VANDA HOLDINGS LTD<br>Unit G, 166 Marua Road<br>Ellerslie, Auckland<br>0800 826 326<br>admin@vanda.co.nz<br>www.vanda.co.nz                                                                                                                                                                                                                                                                                                                                                                                                                                                                                                                                                                                                                                                                                                                                                                                                                                                                                                                                                                                                                                                                                                                                                                                                                                                                                                                                                                                                                                                                                                                                      |
| Jation                                                                                                                                | PRODUCT :<br>Vanda Part Flushbox Recess for<br>Double Blind Systems<br>VA-PB-2001<br>DESCRIPTION :<br>Part Box Extrusion with Extension Cover Plate.<br>designed to be recessed into ceiling to conceal the<br>window blinds.                                                                                                                                                                                                                                                                                                                                                                                                                                                                                                                                                                                                                                                                                                                                                                                                                                                                                                                                                                                                                                                                                                                                                                                                                                                                                                                                                                                                                                    |
| minium joinery<br>allow for flush fit<br>ween door/window<br>d and bottom of<br>h box coordinate<br>usion with joinery<br>nufacturer) | MATERIAL:<br>Powder coated aluminium in standard Vanda<br>White or any Dulux powdercoat colour.<br>NOTES :<br>Ensure there is space for window/door<br>handles.<br>The Partbox can be fitted after the ceiling linings have<br>been fixed, stopped and painted as the box has an<br>8.0mm flange that covers the end of the cut ceiling<br>plasterboard lining.<br>Contractors required to frame out the internal cavity to<br>allow for the PartBox to fit<br>Blinds can be chain controlled or automated<br>Trimming of the removable cover plate is required for<br>chain control blinds<br>Extrusions come supplied in 4.2 lengths<br>Finished Recess Cavity Space : 130mm x 180mm<br>Spacing allocated for Acmeda Double Top Fix Bracket<br>Maximum Drop Height : 3000mm<br>Opening Width for Blinds : 47mm<br>Vanda Recommendation : Sewn Pocket Base<br>Rail Treatment<br>Builders to form a recess cavity space to allow for 2 x<br>roller blinds to sit on a pair of single brackets.<br>Vanda partbox with Extension cover plate to fit on<br>room side with flage to locate plasterboard lining.<br>Cavity recess size to be 130mm wide x 180mm high<br>Blinds run side by side, close to window.<br>Sewn pocket and Lathe recommended for this<br>situation.<br>DISCLAIMER:<br>Note that the architectural detail is<br>shown for reference only.<br>All architectural details shown shall not<br>be used for construction, and shall be<br>drawn by an architect according to the<br>specific building project and application.<br>Drawing intent shows the possible<br>placement of Vanda products within<br>a building context.<br>1:2 Scale (A3) |